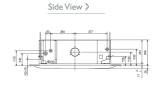

|
| System Power Input (kW) - Heating / Cooling (UK)      | 2.92 / 3.12                      |
| Starting Current (A)                                  | 12                               |
| System Running Current (A) [MAX] - Heating / Cooling  | 15.57 / 14.92 [28.9]             |
| Fuse Rating (BS88) - HRC (A)                          | 32                               |
| Mains Cable No. Cores                                 | 3                                |
| Max Pipe Length (m)                                   | 50                               |
| Max Height Difference (m)                             | 30                               |
|                                                       |                                  |

#### **DIMENSIONS**

#### PLA-RP100BA







### **DIMENSIONS**

### PUHZ-P100VHA4

3 - 30







Charge R410A (kg) - Pre charged length (m)

 $\epsilon$