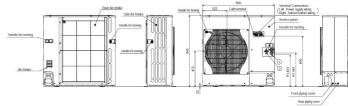

### **DIMENSIONS**

### PUHZ-P100VHA4

3 - 30

Charge R410A (kg) - Pre charged length (m)

 $\epsilon$