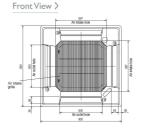

|
| System Power Input (kW) - Heating / Cooling (UK)      | 2.92 / 3.12                      |
| Starting Current (A)                                  | 12                               |
| System Running Current (A) [MAX] - Heating / Cooling  | 15.57 / 14.92 [28.9]             |
| Fuse Rating (BS88) - HRC (A)                          | 32                               |
| Mains Cable No. Cores                                 | 3                                |
| Max Pipe Length (m)                                   | 50                               |
| Max Height Difference (m)                             | 30                               |
|                                                       |                                  |

#### **DIMENSIONS**

#### PLA-RP100BA







### **DIMENSIONS**

### PUHZ-P100VHA4

3 - 30







Charge R410A (kg) - Pre charged length (m)

 $\epsilon$