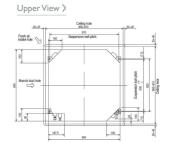

|
| System Power Input (kW) - Heating / Cooling (UK)      | 2.92 / 3.12                      |
| Starting Current (A)                                  | 12                               |
| System Running Current (A) [MAX] - Heating / Cooling  | 15.57 / 14.92 [28.9]             |
| Fuse Rating (BS88) - HRC (A)                          | 32                               |
| Mains Cable No. Cores                                 | 3                                |
| Max Pipe Length (m)                                   | 50                               |
| Max Height Difference (m)                             | 30                               |
|                                                       |                                  |

#### **DIMENSIONS**

#### PLA-RP100BA







### **DIMENSIONS**

### PUHZ-P100VHA4

3 - 30







Charge R410A (kg) - Pre charged length (m)

 $\epsilon$