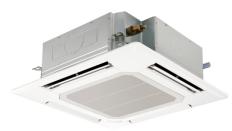

## **Product Information**

PLA-RP100BA: Standard Inverter Heat Pump

R410A 4-Way Blow Ceiling Cassette System

Our standard inverter range offers customers all the features and benefits of inverter technology whilst being cost effective.

#### PLA-RP100BA